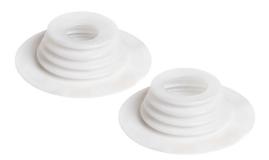

## TPU Bellow collar TPU-SEAL

## Technical Data Sheet

Areas of application: Highly flexible bellows sleeve for wind-, rain- and watertight connection to

penetrations through TPU membranes.

Can be homogeneously welded to TPU membranes with swelling welding

agent.

**Bellow sleeve** 

Material: TPU

Colour: transparent white

Hardness: $70 \pm 5$  Shore A (ISO 868)Density: $1090 \text{ kg / m}^3$  (ISO 1183)Tear resistance:29 kN/m (ISO 34-1)Abrasion resistance: $12 \text{ mm}^3$  (ISO 4649)